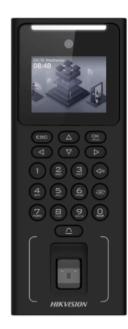

## **HIKVISION DS-K1T321EFWX**

Access Control and Time & Attendance - Facial, fingerprint, EM card and PIN - 500 users | 150.000 records - TCP/IP, WiFi, USB and RS485 - Integrated controller (sensor, pushbutton and relay) - iVMS-4200 | Hik-Connect

- Hikvision
- Autonomous biometric reader for access and presence control
- Identification by EM card, fingerprint, facial recognition, password and/or combinations
- Display 2.4" TFT color display
- Capacity of 500 faces, 3.000 cards, 3.000 fingerprints and 150.000 records
- TCP/IP, WiFi, USB and RS485 communication
- Integrated controller (door sensor, push button and relay)
- White LED camera with anti-spoofing technology
- Remote openings from Hik-Connect
- Compatible with software iVMS-4200