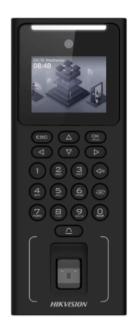

## **HIKVISION DS-K1T321EFX**

Access Control and Time & Attendance - Facial, fingerprint, EM card and PIN - 500 users | 150.000 records - TCP/IP, USB and RS485 - Integrated controller (sensor, pushbutton and relay) - iVMS-4200 | Hik-Connect

- Hikvision
- Autonomous biometric reader for access and presence control
- Identification by EM card, fingerprint, facial recognition, password and/or combinations
- Display 2.4" TFT color display
- Capacity of 500 faces, 3.000 cards, 3.000 fingerprints and 150.000 records
- TCP/IP communication, USB and RS485
- Integrated controller (door sensor, push button and relay)
- White LED camera with anti-spoofing technology
- Remote openings from Hik-Connect
- Compatible with software iVMS-4200