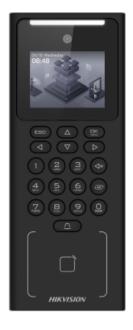

## **HIKVISION DS-K1T321EX**

Access Control and Time & Attendance - Facial, EM card and PIN - 500 users | 150.000 records - TCP/IP, USB and RS485 - Integrated controller (sensor, pushbutton and relay) - iVMS-4200 | Hik-Connect

- Hikvision
- Autonomous biometric reader for access and presence control
- Identification by EM card, facial recognition, password and/or combinations
- Display 2.4" TFT color display
- Capacity of 500 faces, 3.000 cards and 150.000 records
- TCP/IP communication, USB and RS485
- Integrated controller (door sensor, push button and relay)
- White LED camera with anti-spoofing technology
- Remote openings from Hik-Connect
- Compatible with software iVMS-4200