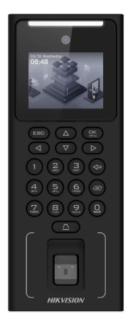

- Hikvision
- Autonomous biometric reader for access and presence control
- Identification by MF-card, fingerprint, facial recognition, password and/or combinations
- Display 2.4" TFT color display
- Capacity of 500 faces, 3.000 cards, 3.000 fingerprints and 150.000 records
- TCP/IP communication, USB and RS485
- Integrated controller (door sensor, push button and relay)
- White LED camera with anti-spoofing technology
- Remote openings from Hik-Connect
- Compatible with software iVMS-4200