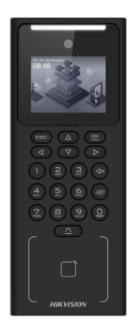

## **HIKVISION DS-K1T321MX**

Access Control and Time & Attendance - Facial, MF card and PIN - 500 users | 150.000 records - TCP/IP, USB and RS485 - Integrated controller (sensor, pushbutton and relay) - iVMS-4200 | Hik-Connect

- Hikvision
- Autonomous biometric reader for access and presence control
- Identification by MF-card, facial recognition, password and/or combinations
- Display 2.4" TFT color display
- Capacity of 500 faces, 3.000 cards and 150.000 records
- TCP/IP communication, USB and RS485
- Integrated controller (door sensor, push button and relay)
- White LED camera with anti-spoofing technology
- Remote openings from Hik-Connect
- Compatible with software iVMS-4200