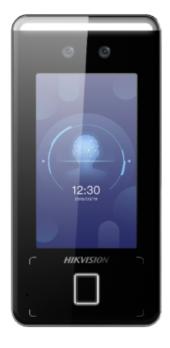

## **HIKVISION DS-K1T341CMFW**

Access Control and Time & Attendance - Facial, fingerprint, MF card, QR and PIN - 3.000 users | 150.000 records - TCP/IP, WiFi, USB, RS485 and Wiegand | IP65 - Integrated controller (sensor, pushbutton and relay) - iVMS-4200 | Hik-Connect

- Hikvision
- Autonomous biometric reader for access and presence control
- Identification by MF card, fingerprint, facial recognition, QR, password and/or multiple combination authentication.
- 4.3" TFT screen with color & touch
- Capacity of 3.000 faces, 3.000 cards, 3.000 fingerprints and 150.000 records
- TCP/IP, WiFi, USB, RS485 and Wiegand communication
- Integrated controller (door sensor, push button and relay)
- Dual-sensor camera for anti-spoofing technology
- Remote openings from Hik-Connect
- Compatible with software iVMS-4200
- Suitable for exterior IP65