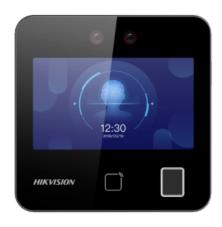

## **HIKVISION DS-K1T343EFWX**

Access Control and Time & Attendance - Facial, fingerprint, EM card and PIN - 1.500 users | 150.000 records - TCP/IP, WiFi, USB, RS485 and Wiegand - Integrated controller (sensor, pushbutton and relay) - iVMS-4200 | Hik-Connect

- Hikvision
- Autonomous biometric reader for access and presence control
- Identification by EM card, fingerprint, facial recognition, password and/or combinations
- 4.3" TFT screen with color & touch
- Capacity of 1.500 faces, 3.000 cards, 3.000 fingerprints and 150.000 records
- TCP/IP, WiFi, USB, RS485 and Wiegand communication
- Integrated controller (door sensor, push button and relay)
- Dual-sensor camera for anti-spoofing technology
- Remote openings from Hik-Connect
- Compatible with software iVMS-4200