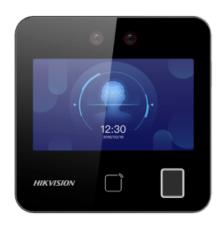

## **HIKVISION DS-K1T343MFWX**

Access Control and Time & Attendance - Facial, fingerprint, MF card and PIN - 1.500 users | 150.000 records - TCP/IP, WiFi, USB, RS485 and Wiegand - Integrated controller (sensor, pushbutton and relay) - iVMS-4200 | Hik-Connect

- Hikvision
- Autonomous biometric reader for access and presence control
- Identification by MF-card, fingerprint, facial recognition, password and/or combinations
- 4.3" TFT screen with color & touch
- Capacity of 1.500 faces, 3.000 cards, 3.000 fingerprints and 150.000 records
- TCP/IP, WiFi, USB, RS485 and Wiegand communication
- Integrated controller (door sensor, push button and relay)
- Dual-sensor camera for anti-spoofing technology
- Remote openings from Hik-Connect
- Compatible with software iVMS-4200