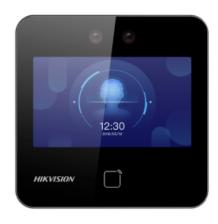

## **HIKVISION DS-K1T343MWX**

Access Control and Time & Attendance - Facial, MF card and PIN - 1.500 users | 150.000 records - TCP/IP, WiFi, USB, RS485 and Wiegand - Integrated controller (sensor, pushbutton and relay) - iVMS-4200 | Hik-Connect

- Hikvision
- Autonomous biometric reader for access and presence control
- Identification by MF-card, facial recognition, password and/or combinations
- 4.3" TFT screen with color & touch
- Capacity of 1.500 faces, 3.000 cards and 150.000 records
- TCP/IP, WiFi, USB, RS485 and Wiegand communication
- Integrated controller (door sensor, push button and relay)
- Dual-sensor camera for anti-spoofing technology
- Remote openings from Hik-Connect
- Compatible with software iVMS-4200