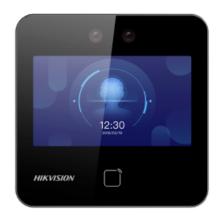

## **HIKVISION DS-K1T343MX**

Access Control and Time & Attendance - Facial, MF card and PIN - 1.500 users | 150.000 records - TCP/IP, USB, RS485 and Wiegand - Integrated controller (sensor, pushbutton and relay) - iVMS-4200 | Hik-Connect

- Hikvision
- Autonomous biometric reader for access and presence control
- Identification by MF-card, facial recognition, password and/or combinations
- 4.3" TFT screen with color & touch
- Capacity of 1.500 faces, 3.000 cards and 150.000 records
- TCP/IP, USB, RS485 and Wiegand communication
- Integrated controller (door sensor, push button and relay)
- Dual-sensor camera for anti-spoofing technology
- Remote openings from Hik-Connect
- Compatible with software iVMS-4200