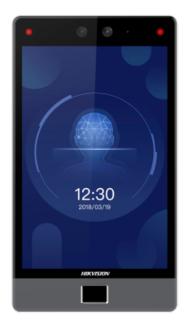

## **HIKVISION DS-K1T680DFW**

Access Control and Time & Attendance - Facial, Fingerprint, MF/MF DESFire card and PIN - 10.000 users | 150.000 records - TCP/IP, WiFi, USB, RS485 and Wiegand | IP65 - Integrated controller (sensor, pushbutton and relay) - iVMS-4200 | Hik-Connect

- Hikvision
- Autonomous biometric reader for access and presence control
- Identification by MF/MF DESFire card, fingerprint, face recognition, password and/or combinations
- 8" TFT screen with color & touch
- Capacity of 100.000 faces, 100.000 cards, 10.000 fingerprints and 150.000 records
- TCP/IP, WiFi, USB, RS485 and Wiegand communication
- Integrated controller (door sensor, push button and relay)
- Dual-sensor camera for anti-spoofing technology
- Remote openings from Hik-Connect
- Compatible with software iVMS-4200
- Suitable for exterior IP65