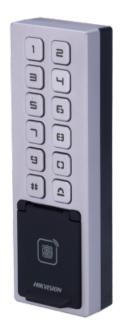

## **HIKVISION DS-K1T805EBFWX**

Access control - Fingerprint, EM card and PIN - 3.000 users | 100.000 records - TCP/IP, WiFi, RS485 and Wiegand | IP65 and IK08 - Integrated controller (sensor, pushbutton and relay) - iVMS-4200 | Hik-Connect

- Hikvision
- Autonomous biometric access control reader
- Identification by EM card, fingerprint, password and/or combinations
- Capacity of 3.000 fingerprints, 10.000 cards and 100.000 records
- TCP/IP, WiFi, RS485 and Wiegand communication
- Integrated controller (door sensor, push button and relay)
- Remote openings from Hik-Connect
- Compatible with software iVMS-4200
- Suitable for exterior IP65
- Anti-vandal IK08