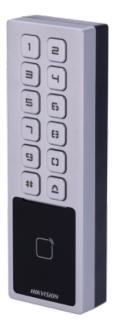

## **HIKVISION DS-K1T805EX**

Access control - EM card and PIN - 10.000 users | 100.000 records - TCP/IP, RS485 and Wiegand | IP65 and IK08 - Integrated controller (sensor, pushbutton and relay) - iVMS-4200 | Hik-Connect

- Hikvision
- Stand-alone access control reader
- Identification via EM card, keycode and/or combinations
- Capacity for 10.000 cards & 100.000 registers
- TCP/IP, RS485 and Wiegand communication
- Integrated controller (door sensor, push button and relay)
- Remote openings from Hik-Connect
- Compatible with software iVMS-4200
- Suitable for exterior IP65
- Anti-vandal IK08