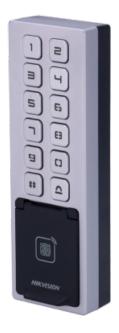

## **HIKVISION DS-K1T805MBFWX**

Access control - Fingerprint, MF card and PIN - 3.000 users | 100.000 records - TCP/IP, WiFi, RS485 and Wiegand | IP65 and IK08 - Integrated controller (sensor, pushbutton and relay) - iVMS-4200 | Hik-Connect

- Hikvision
- Autonomous biometric access control reader
- Identification by MF-card, fingerprint, password and/or combinations
- Capacity of 3.000 fingerprints, 10.000 cards and 100.000 records
- TCP/IP, WiFi, RS485 and Wiegand communication
- Integrated controller (door sensor, push button and relay)
- Remote openings from Hik-Connect
- Compatible with software iVMS-4200
- Suitable for exterior IP65
- Anti-vandal IK08