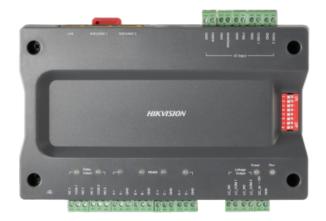

## **HIKVISION DS-K2210**

Master controller for elevators - Access by fingerprint, facial, card or password - TCP/IP Communication - 2 Wiegand inputs 26 y 2 RS485 - Output of 2 relays - Software iVMS-4200

- Hikvision
- Access controllers for elevators
- Management up to 128 floors
- Capacity for 20.000 cards & 50.000 registers
- Supports up to 2 Wiegand readers and 2 per RS485
- TCP/IP Communication
- Input of 1 panic button, 1 fire alarm button and 1 maintenance button
- 2 relay outputs
- Relay configuration NO/NC
- Advanced features: up to 256 timetable templates, data storage after power failure, watchdog in case of blockage
- Compatible with software iVMS-4200