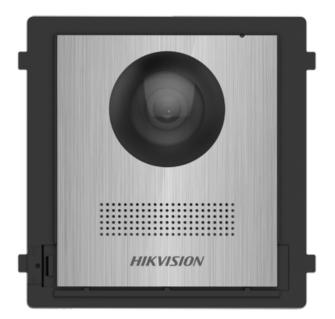

## HIKVISION DS-KD8003-IME1(B)/NS

Video intercom IP - 2 Mpx Camera | Without button - Bidirectional audio - Mobile App via monitor - Suitable for exterior IP65 - Modular mounting | PoE

- Hikvision
- IP Video Door Station with 2 Mpx camera
- No button
- Wide angle lens
- Built-in speaker and microphone
- IR night vision
- TCP/IP Connection
- Can be powered by standard PoE
- Remote monitoring via iVMS-4200, Hik-Connect mobile app or indoor monitor software
- Remote door opening
- Surface mount or flush mount with bracket (not included)
- Retro-illuminated name tag
- Suitable for exterior IP65
- Can be integrated with Hikvision modules
- Stainless steel