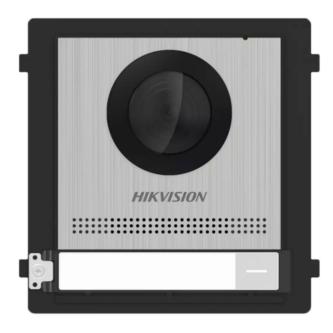

## HIKVISION DS-KD8003-IME1(B)/S

Video intercom IP - 2 MP camera - Bidirectional audio - Mobile App via monitor - Suitable for exterior IP65 - Modular mounting | PoE

- Hikvision
- IP Video Door Station with 2 Mpx camera
- Wide angle lens
- Built-in speaker and microphone
- IR night vision
- TCP/IP Connection
- Can be powered by standard PoE
- Remote monitoring via iVMS-4200, Hik-Connect mobile app or indoor monitor software
- Remote door opening
- Surface mount or flush mount with bracket (not included)
- Retro-illuminated name tag
- Suitable for exterior IP65
- Can be integrated with Hikvision modules
- Stainless steel