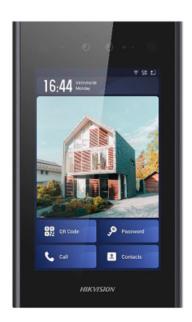

## HIKVISION DS-KD9403-E6

Android IP video door phone for apartments - 2 MP Camera | Bidirectional Audio - Facial, MF card, QR and PIN | 2 relays - Mobile App via monitor - IPS 8" touch screen 500 apartments - Surface or recessed mounting | IP65

- Hikvision
- IP video intercom with 2 Mpx camera for appartements
- Android
- Wide angle lens
- Built-in speaker and microphone
- IR night vision
- Conexión TCP/IP y RS485 Pantalla 8" IPS a color táctil
- MF card reader, facial recognition, QR code, and password reader
- Remote monitoring via iVMS-4200, Hik-Connect mobile app or indoor monitor software
- Remote door opening
- Surface or recessed mounting
- Suitable for exterior IP65