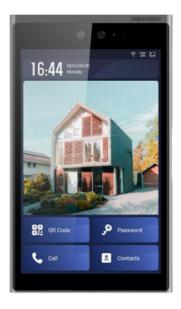

## **HIKVISION DS-KD9633-E6**

Android IP video door phone for apartments - 2 MP Camera | Bidirectional Audio - Facial, MF card, QR and PIN | 2 relays - Mobile App via monitor - IPS 10" touch screen 500 apartments - Surface or recessed mounting | IP65

- Hikvision
- IP video intercom with 2 Mpx camera for appartements
- Android
- Wide angle lens
- Built-in speaker and microphone
- IR night vision
- Conexión TCP/IP y RS485 Pantalla 10" IPS a color táctil
- MF card reader, facial recognition, QR code, and password reader
- Remote monitoring via iVMS-4200, Hik-Connect mobile app or indoor monitor software
- Remote door opening
- Surface or recessed mounting
- Suitable for exterior IP65