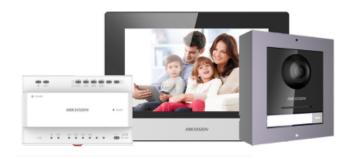

- Hikvision
- Video intercom kit
- 2 wire connectivity
- Kit consisting of: DS-KD8003Y-IME2 outdoor surface video door entry panel with 2 Mpx HD camera, DS-KH6320Y-WTE2 indoor WiFi monitor with 7" TFT LCD screen and DS-KAD704Y hub converter from 2 wires to IP
- Monitoring through iVMS-4200 software or Hik-Connect mobile app
- Firmware without network configuration