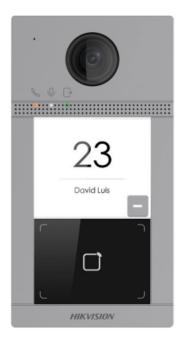

## HIKVISION DS-KV8113-WME1(C)/Flush

WiFi IP Video Door Station - 2 MP Camera | Bidirectional Audio - Opening with MF card 2 relays - Mobile App with or without monitor - Suitable for outdoor use IP65 | IK08 - Embedded mounting : PoE

- Hikvision
- IP video door entry system with 2 Mpx camera for 1 apartment
- Wide angle lens
- Built-in speaker and microphone
- IR night vision
- Conexión TCP/IP, WiFi (sólo P2P) y RS485 PoE IEEE802.3af
- MF Card Reader
- Remote monitoring via iVMS-4200, Hik-Connect mobile app or indoor monitor software
- Remote door opening
- Call status LED
- Flush mounting
- Retro-illuminated name tag
- Suitable for exterior IP65
- Vandal-resistant aluminum alloy surface IK08