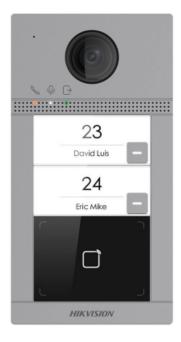

## **HIKVISION DS-KV8213-WME1(C)/Flush**

IP WiFi video door phone 2 apartments - 2 MP Camera | Bidirectional Audio - Opening with MF card 2 relays - Mobile App with or without monitor - Suitable for outdoor use IP65 | IK08 - Embedded mounting : PoE

- Hikvision
- IP video intercom with 2 MP camera for 2 apartments
- Wide angle lens
- Built-in speaker and microphone
- IR night vision
- Conexión TCP/IP, WiFi (sólo P2P) y RS485 PoE IEEE802.3af
- MF Card Reader
- Remote monitoring via iVMS-4200, Hik-Connect mobile app or indoor monitor software
- Remote door opening
- Call status LED
- Flush mounting
- Retro-illuminated name tag
- Suitable for exterior IP65
- Vandal-resistant aluminum alloy surface IK08