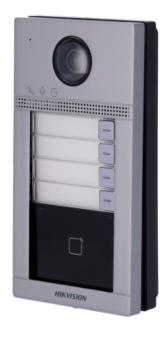

## HIKVISION DS-KV8413-WME1(C)/Flush

IP WiFi video door phone 4 apartments - 2 MP Camera | Bidirectional Audio - Opening with MF card 2 relays - Mobile App with or without monitor - Suitable for outdoor use IP65 | IK08 - Embedded mounting : PoE

- Hikvision
- IP video intercom with 2 MP camera for 4 apartments
- Wide angle lens
- Built-in speaker and microphone
- IR night vision
- Conexión TCP/IP, WiFi (sólo P2P) y RS485 PoE IEEE802.3af
- MF Card Reader
- Remote monitoring via iVMS-4200, Hik-Connect mobile app or indoor monitor software
- Remote door opening
- Call status LED
- Flush mounting
- Retro-illuminated name tag
- Suitable for exterior IP65
- Vandal-resistant aluminum alloy surface IK08