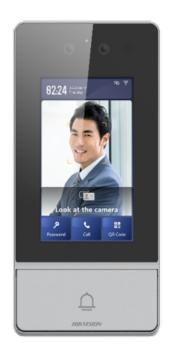

## **HIKVISION DS-KV9503-WBE1**

WiFi IP Video Door Station - 2 MP Camera | Bidirectional Audio - Facial, MF card, QR and PIN | 2 relays - Mobile App via monitor - IPS 4.3" touch screen | IP65, IK08 - Surface mounting | PoE

- Hikvision
- IP video door entry system with 2 Mpx camera for 1 apartment
- Wide angle lens
- Built-in speaker and microphone
- IR night vision
- Conexión TCP/IP, WiFi y RS485 Pantalla 4.3" IPS a color táctil
- MF card reader, facial recognition, QR code, and password reader
- Remote monitoring via iVMS-4200, Hik-Connect mobile app or indoor monitor software
- Remote door opening
- Surface mounting
- Suitable for exterior IP65
- Anti-vandal IK08