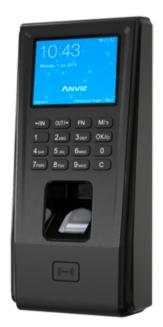

## **ANVIZ EP30**

ANVIZ autonomous biometric reader - Fingerprints, RFID and keypad - 3000 recordings / 50000 records - TCP/IP and Wiegand 26 - Integrated controller - Anviz CrossChex Software

- Anviz
- Standalone biometric reader for Access Control and Time and Attendance
- Identification by RF EM card, fingerprint, passcode and/or combinations
- 2.4" TFT Screen & keypad
- Capacity 3.000 fingerprints/cards, 50.000 records
- 8 Time and attendance modes
- TCP/IP communication and Wiegand 26
- Integrated controller (door sensor, push button, bell and relay)
- Control of schedules, shifts and cycles
- Complete ANVIZ CrossChex or CrossChex Cloud management software included for free