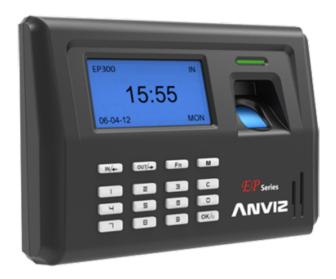

## **ANVIZ EP300**

ANVIZ Time & Attendance Terminal - Fingerprints, RFID cards and keypad - 2000 recordings / 50000 records - TCP/IP, USB Flash - 8 Time & Attendance control modes - Free CrossChex and CloudClocking software

- Anviz
- Standalone bio-metric reader for Time and Attendance
- Identification by RF EM card, fingerprint, passcode and/or combinations
- Keypad and LCD graphic display
- Capacity 2.000 fingerprints/cards & 50.000 registers
- 8 control modes of customisable time & attendance
- Control of schedules, shifts and cycles
- Voice indications for all operations
- TCP/IP, USB Flash Communication
- Power supply 5V 1A
- Slot for backup battery
- Comprehensive ANVIZ CrossChex and CloudClocking management software included free of charge