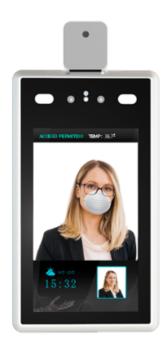

## MARCA BLANCA FACE-TEMP

Access Control - Detection of fever and mask - Facial recognition - 22.400 faces, 100.000 registrations - TCP/IP, USB | Operating modes - sVMS2000 Free software included

- Stand-alone biometric access control reader
- Identification by facial recognition
- Body temperature measurement
- Accuracy ±0.3?
- Detection of fever and mask
- 7" IPS colour touch screen
- Up to 22.400 faces & 100.000 registers
- TCP/IP Communication
- Integrated Controller (Relay or Alarm and Wiegand)
- Dual sensor camera for face recognition
- Wall installation
- sVMS2000 Free management software