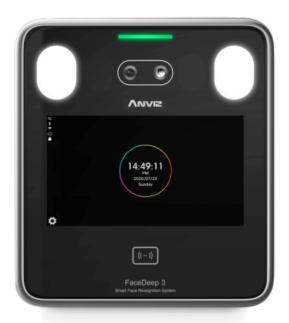

## **ANVIZ FACEDEEP3**

Anviz Access Control and Time & Attendance - Mask Detection - Identification by face, card and pin - 6.000 Users, 100.000 Registers - 8 presence modes | Integrated controller - CrossChex software

- Anviz
- Autonomous biometric reader for Access and Time & Attendance control
- Dual Sensor Face Recognition, EM Card and/or Password Identification
- Configurable alarm if the person isn't wearing a mask
- 5" TFT screen with color & touch
- Capacity 6.000 users and 100.000 records
- 8 customisable time attendance modes Integrated controller (door sensor, push button and relay)
- TCP/IP communication, RS485 and WiFi
- Compatible with ANVIZ CrossChex management software included free of charge