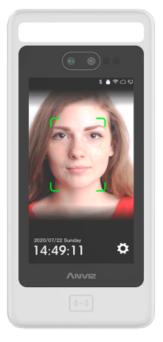

## **ANVIZ FACEDEEP5**

Anviz Access Control and Time & Attendance - Mask Detection - Identification by face, card and pin - 50.000 Users, 100.000 Registers - 10 presence modes | Integrated controller - Anviz CrossChex Software | Exterior IP65

- Anviz
- Autonomous biometric reader for Access and Time & Attendance control
- Identification by dual-sensor facial recognition, EM card, Mifare or Desfire and/or password - configurable Alarm in case of not wearing a face mask
- 5" TFT screen with color & touch
- Capacity 50.000 users and 100.000 records -10 customizable presence control modes -Integrated controller (door sensor, push button and relay)
- TCP/IP communication, RS232 and WiFi
- Compatible with Anviz CrossChex management software, included free of charge
- Suitable for exterior IP64