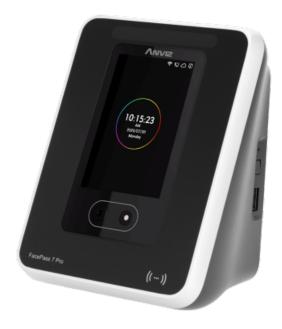

## **ANVIZ FACEPASS7-PRO**

ANVIZ Access Control and Time & Attendance - Biometric facial system with dual sensor - Facial recognition, card and PIN - 3.000 users | 100.000 records - 8 presence modes | Integrated controller - CrossChex software

- Anviz
- Standalone biometric reader for Access Control and Time and Attendance
- Identification by dual-sensor face recognition, EM card, password and/or combinations
- 3.5" HD TFT touch screen
- Double 2 Mpx double camera with LED
- Up to 3.000 faces & 100.000 registers
- 8 control modes of customisable time & attendance
- Integrated controller (door sensor, push button and relay)
- Doorbell
- Communication TCP/IP, WiFi, USB, RS485
- Wiegand output 26
- Control of schedules, shifts and cycles
- ANVIZ CrossChex complete management software included